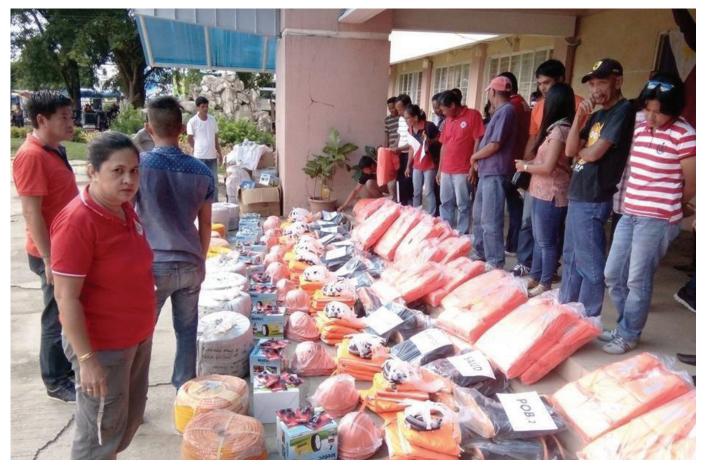

### Pagudpud distributes Pre-Disaster equipment under BUB-DILG program

he Municipal Poverty Reduction Action Team (MPRAT) of Pagudpud, Ilocos Norte chaired by the Honorable Mayor Marlon Ferdinand T. Sales spearheaded the distribution of Pre-Disaster equipment funded under the FY 2015 Bottom- Up Budgeting (BuB) to all 16 barangays August 12, 2016 Pagudpud last at Municipal Hall, in presence Punong the of Barangays and some members of their councils.

The equipment is composed of life jackets, boots, raincoats, megaphones, chainsaws, and radios.

Pagudpud is a 4th class municipality and a disaster prone area which needs to be equipped with different disaster equipment. Coastal barangays are prone to storm surge and tsunami while remaining barangays are vulnerable to landslide and flashflood particularly barangays in the upland and barangays along rivers and creeks.

To ensure readiness and preparedness, the local government unit (LGU) acknowledged the support of the Department of the Interior and Local Government (DILG)

and likewise provided assistance to its component barangays particularly on disaster mitigation and rehabilitation projects.