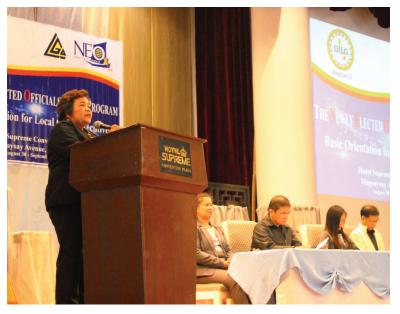

#### **DILG R1 holds basic orientation for LCEs**

The Department of the Interior and Local Government Region 1 (DILG R1) held a basic orientation for 80 re- elected and 10 newly- minted Local Chief Executives (LCEs) of the Region last August 30- September 1, 2016.

The Basic Orientation is Part I of the second component of the Newly Elected Officials (NEO) Program of the Department which will introduce the NEOs to the organizational, political, and constitutional environment of public service at the local government level. It was originally intended for re-elected LCEs. Newly-minted LCEs who were unable to attend the Basic Orientation conducted by the Local Government Academy (LGA) last June were invited to ensure that all LCEs of the region are guided on their first crucial days.