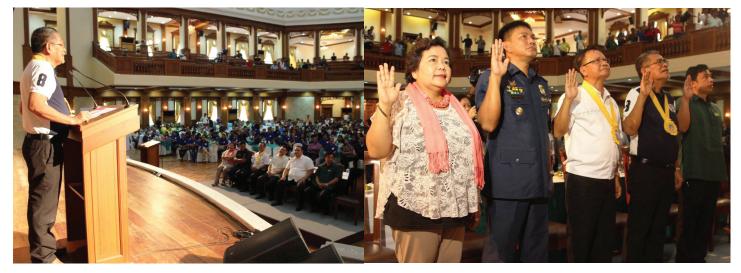

#### **DILG R1 holds basic orientation for LCEs**

The Department of the Interior and Local Government Region 1 (DILG R1) held a basic orientation for 80 re- elected and 10 newly- minted Local Chief Executives (LCEs) of the Region last August 30- September 1, 2016.

The Basic Orientation is Part I of the second component of the Newly Elected Officials (NEO) Program of the Department which will introduce the NEOs to the organizational, political, and constitutional environment of public service at the local government level. It was originally intended for re-elected LCEs. Newly-minted LCEs who were unable to attend the Basic Orientation conducted by the Local Government Academy (LGA) last June were invited to ensure that all LCEs of the region are guided on their first crucial days.

Former and incumbent LCEs were also invited to share their vast experiences on Crisis Management, Local Economic Development, Fiscal Management and Leadership and Management to the NEOs. The LCE- sharers were Mayor Belen T. Fernandez of Dagupan Former Mayor Eddie City; G. Guillen of Piddig, Ilocos Norte; Mayor Alfredo P. Valdez, Jr. of San Nicolas, Ilocos Norte and Former Mayor Edgardo S. Cobangbang of Cabugao, Ilocos Sur. (cont. on page 11)