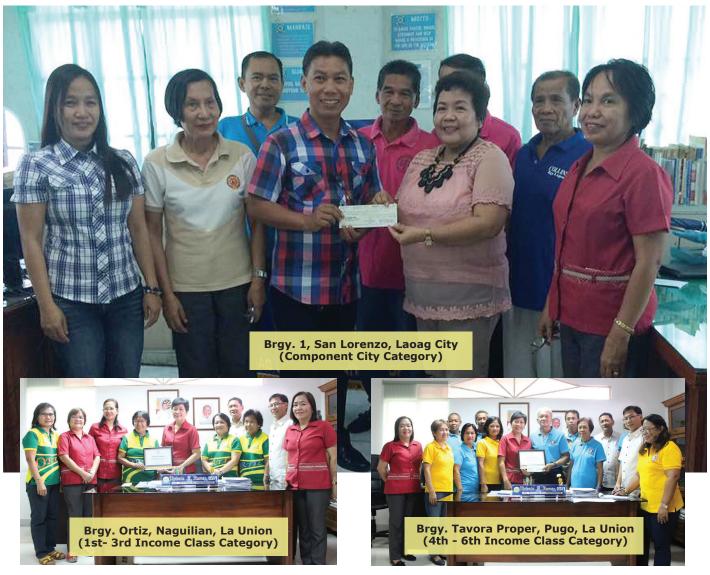

### **3 Regional LTIA winners receive development grants**

Three Regional Lupong Tagapamayapa Incentives Awards (LTIA) winners of Region 1 received Certificates of Recognition and Development Grant amounting to Php 50,000.00 each from the Department of the Interior and Local Government Region 1 (DILG R1) last July 11, 2016.

The three (3) winners are lupons of Brgy. 1, San Lorenzo, Laoag City (Component City Category); Brgy. Ortiz, Naguilian, La Union (1st- 3rd Income Class Category) and Brgy. Tavora Proper, Pugo, La Union (4th- 6th Income Class Category). They were among the lupons assessed and validated by the Regional Awards Committee (RAC) last March 29, 2016. The three (3) lupons were selected as

Regional Winners by the RAC and were nominated as regional nominees to the National LTIA.

Other lupons assessed by the RAC were from Brgy. Parian, City of San Fernando La Union, and Brgy. II, Vigan City, Ilocos Sur for the City Category; Brgy. 17 Barcelona, Solsona, Ilocos Norte, Brgy. Turod, Cabugao, Ilocos Sur and Brgy. San Rafael West, San Nicolas, Pangasinan for 1st- 3rd Income Class Category and Brgy. Bilidbid, Salcedo, Ilocos Sur for the 4th- 6th Income Class Category.